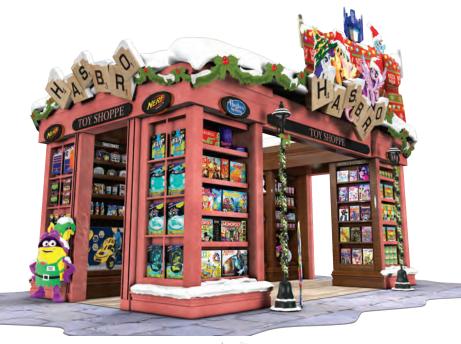

# PETER FLOOD PORTFOLIO

**INDUSTRIAL DESIGNER • GRAPHIC DESIGNER • ARTIST** 

#### HOLIDAY SHOP WITHIN A SHOP









#### **IN-STORE PRODUCT KIOSK**





## **IN-AISLE TAKEVOVER**





## **VEHICLE WRAP**





# PRODUCT SHOWCASE PDQ



# **FULL PALLET DISPLAY**





## **ENDCAP DISPLAYS**







We have created an engaging and nostalgic display filled with the charm you would expect to find in a country store!

- Replenishable Display with easily installable blade units on either side and bins filled with products and built in dividers
- Replicated "Wooden Bins"
  Similar to what you might find in a
  market
- Use of thicker corrugated, for added strength
- Purposefully showcasing the raw edges to help gain a more natural and rustic feel



- Use of Iconic Characters to showcase the games being sold, sparking interest and inviting guest to shop
- Characters given graphic treatment to align more wit