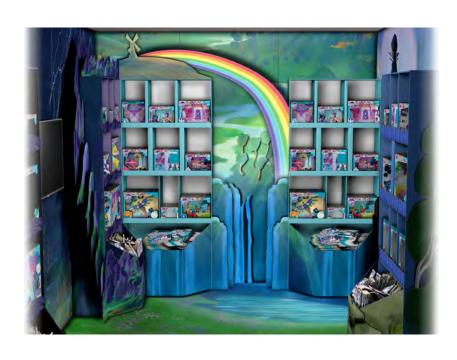

## **VEHICLE WRAP**





# PRODUCT SHOWCASE PDQ



# **FULL PALLET DISPLAY**





## **ENDCAP DISPLAYS**







We have created an engaging and nostalgic display filled with the charm you would expect to find in a country store!

- Replenishable Display with easily installable blade units on either side and bins filled with products and built in dividers
- Replicated "Wooden Bins"
  Similar to what you might find in a
  market
- Use of thicker corrugated, for added strength
- Purposefully showcasing the raw edges to help gain a more natural and rustic feel



- Use of Iconic Characters to showcase the games being sold, sparking interest and inviting guest to shop
- Characters given graphic treatment to align more with the overall feel, showing wood grain





## **ROOM DESIGN**









# **FLOOR DISPLAY**









# **FEATURE SHOP**



# TARGET ROTUNDA