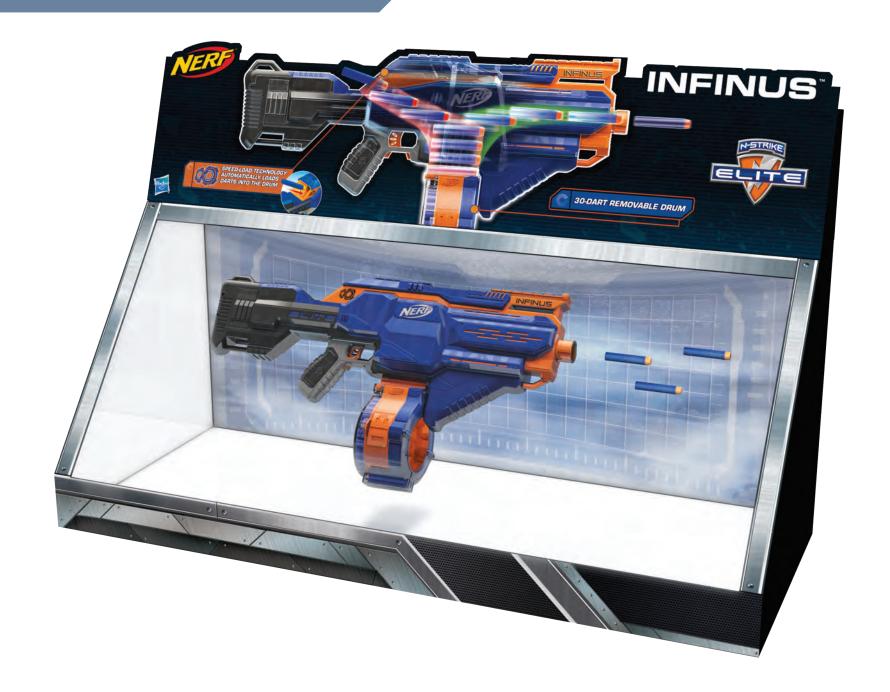

# PETER FLOOD PORTFOLIO

**INDUSTRIAL DESIGNER • GRAPHIC DESIGNER • ARTIST** 

#### HOLIDAY SHOP WITHIN A SHOP









#### **IN-STORE PRODUCT KIOSK**





## **IN-AISLE TAKEVOVER**





## **VEHICLE WRAP**





# PRODUCT SHOWCASE PDQ



# **FULL PALLET DISPLAY**





## **ENDCAP DISPLAYS**







We have created an engaging and nostalgic display filled with the charm you would expect to find in a country store!

- Replenishable Display with easily installable blade units on either side and bins filled with products and built in dividers
- Replicated "Wooden Bins"
  Similar to what you might find in a
  market
- Use of thicker corrugated, for added strength
- Purposefully showcasing the raw edges to help gain a more natural and rustic feel



- Use of Iconic Characters to showcase the games being sold, sparking interest and inviting guest to shop
- Characters given graphic treatment to align more with the overall feel, showing wood grain





## **ROOM DESIGN**









# **FLOOR DISPLAY**









# **FEATURE SHOP**