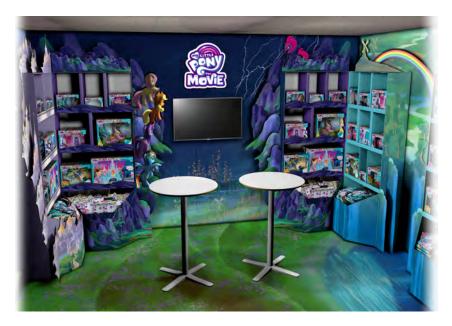

ER**





## **VEHICLE WRAP**





# PRODUCT SHOWCASE PDQ



# **FULL PALLET DISPLAY**





## **ENDCAP DISPLAYS**







We have created an engaging and nostalgic display filled with the charm you would expect to find in a country store!

- Replenishable Display with easily installable blade units on either side and bins filled with products and built in dividers
- Replicated "Wooden Bins"
  Similar to what you might find in a
  market
- Use of thicker corrugated, for added strength
- Purposefully showcasing the raw edges to help gain a more natural and rustic feel



- Use of Iconic Characters to showcase the games being sold, sparking interest and inviting guest to shop
- Characters given graphic treatment to align more with the overall feel, showing wood grain





## **ROOM DESIGN**









# **FLOOR DISPLAY**









# **FEATURE SHOP**



# TARGET ROTUNDA