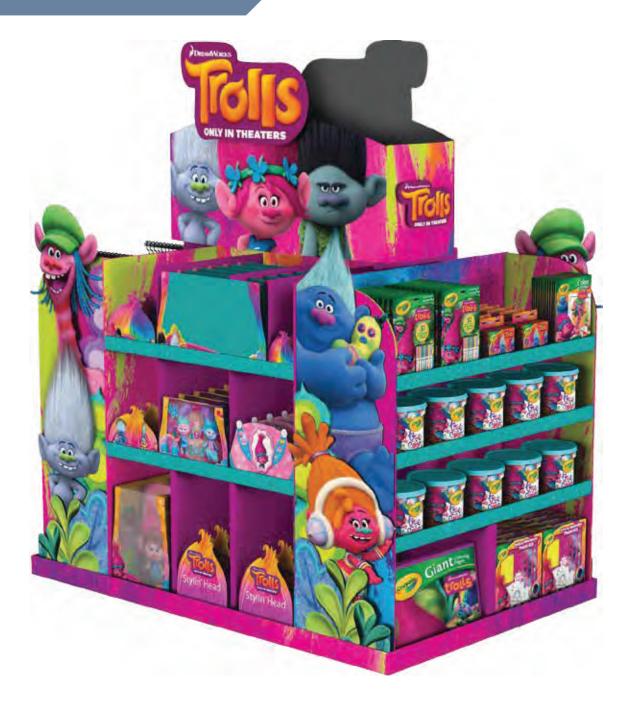

## **ENDCAP DISPLAYS**

We have created an engaging and nostalgic display filled with the charm you would expect to find in a country store!

- Replenishable Display with easily installable blade units on either side and bins filled with products and built in dividers
- Replicated "Wooden Bins"
  Similar to what you might find in a
  market
- Use of thicker corrugated, for added strength
- Purposefully showcasing the raw edges to help gain a more natural and rustic feel