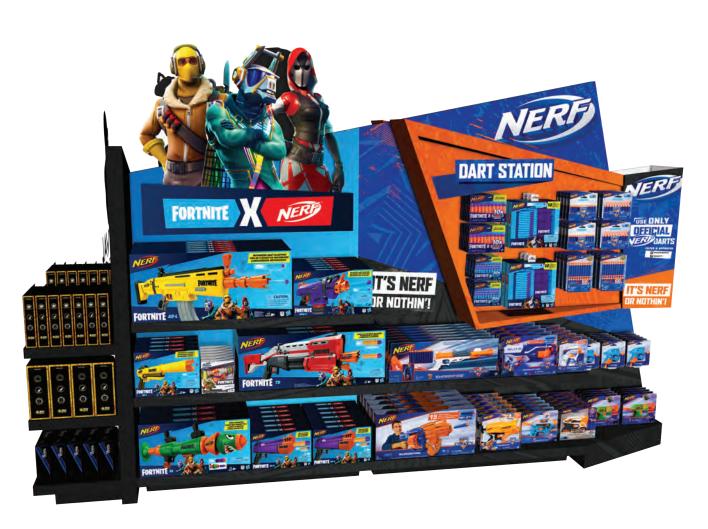

## **ENDCAP DISPLAYS**

We have created an engaging and nostalgic display filled with the charm you would expect to find in a country store!

- Replenishable Display with easily installable blade units on either side and bins filled with products and built in dividers
- Replicated "Wooden Bins"
  Similar to what you might find in a
  market
- Use of thicker corrugated, for added strength
- Purposefully showcasing the raw edges to help gain a more natural and rustic feel

- Use of Iconic Characters to showcase the games being sold, sparking interest and inviting guest to shop
- Characters given graphic treatment to align more with the overall feel, showing wood grain