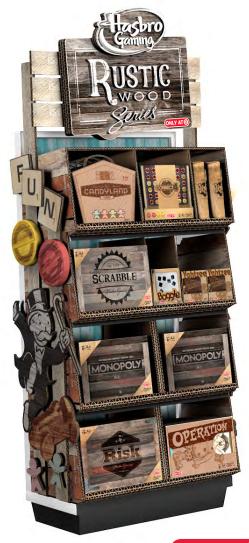

# **FULL PALLET DISPLAY**

## **ENDCAP DISPLAYS**

We have created an engaging and nostalgic display filled with the charm you would expect to find in a country store!

- Replenishable Display with easily installable blade units on either side and bins filled with products and built in dividers
- Replicated "Wooden Bins"
  Similar to what you might find in a
  market
- Use of thicker corrugated, for added strength
- Purposefully showcasing the raw edges to help gain a more natural and rustic feel

- Use of Iconic Characters to showcase the games being sold, sparking interest and inviting guest to shop
- Characters given graphic treatment to align more with the overall feel, showing wood grain