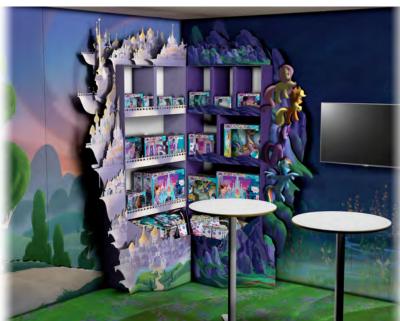

**





## **VEHICLE WRAP**





# PRODUCT SHOWCASE PDQ



# **FULL PALLET DISPLAY**





## **ENDCAP DISPLAYS**







We have created an engaging and nostalgic display filled with the charm you would expect to find in a country store!

- Replenishable Display with easily installable blade units on either side and bins filled with products and built in dividers
- Replicated "Wooden Bins"
  Similar to what you might find in a
  market
- Use of thicker corrugated, for added strength
- Purposefully showcasing the raw edges to help gain a more natural and rustic feel



- Use of Iconic Characters to showcase the games being sold, sparking interest and inviting guest to shop
- Characters given graphic treatment to align more with the overall feel, showing wood grain





## **ROOM DESIGN**









# **FLOOR DISPLAY**









# **FEATURE SHOP**



# TARGET ROTUNDA