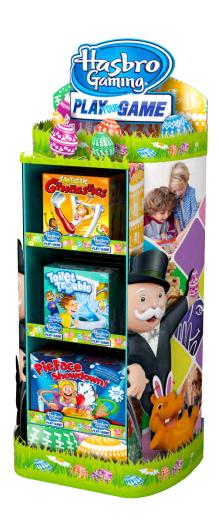

# PRODUCT SHOWCASE PDQ



# **FULL PALLET DISPLAY**





## **ENDCAP DISPLAYS**







We have created an engaging and nostalgic display filled with the charm you would expect to find in a country store!

- Replenishable Display with easily installable blade units on either side and bins filled with products and built in dividers
- Replicated "Wooden Bins"
  Similar to what you might find in a
  market
- Use of thicker corrugated, for added strength
- Purposefully showcasing the raw edges to help gain a more natural and rustic feel



- Use of Iconic Characters to showcase the games being sold, sparking interest and inviting guest to shop
- Characters given graphic treatment to align more with the overall feel, showing wood grain





## **ROOM DESIGN**









# **FLOOR DISPLAY**









# **FEATURE SHOP**



# TARGET ROTUNDA