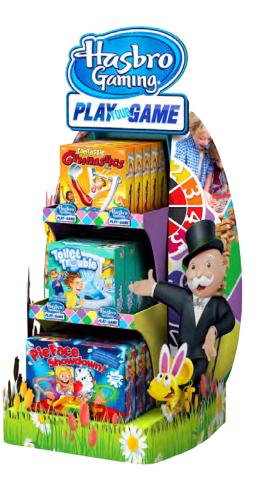

# PRODUCT SHOWCASE PDQ



# **FULL PALLET DISPLAY**





## **ENDCAP DISPLAYS**







We have created an engaging and nostalgic display filled with the charm you would expect to find in a country store!

- Replenishable Display with easily installable blade units on either side and bins filled with products and built in dividers
- Replicated "Wooden Bins"
  Similar to what you might find in a
  market
- Use of thicker corrugated, for added strength
- Purposefully showcasing the raw edges to help gain a more natural and rustic feel



- Use of Iconic Characters to showcase the games being sold, sparking interest and inviting guest to shop
- Characters given graphic treatment to align more with the overall feel, showing wood grain





## **ROOM DESIGN**









# **FLOOR DISPLAY**









# **FEATURE SHOP**



# TARGET ROTUNDA