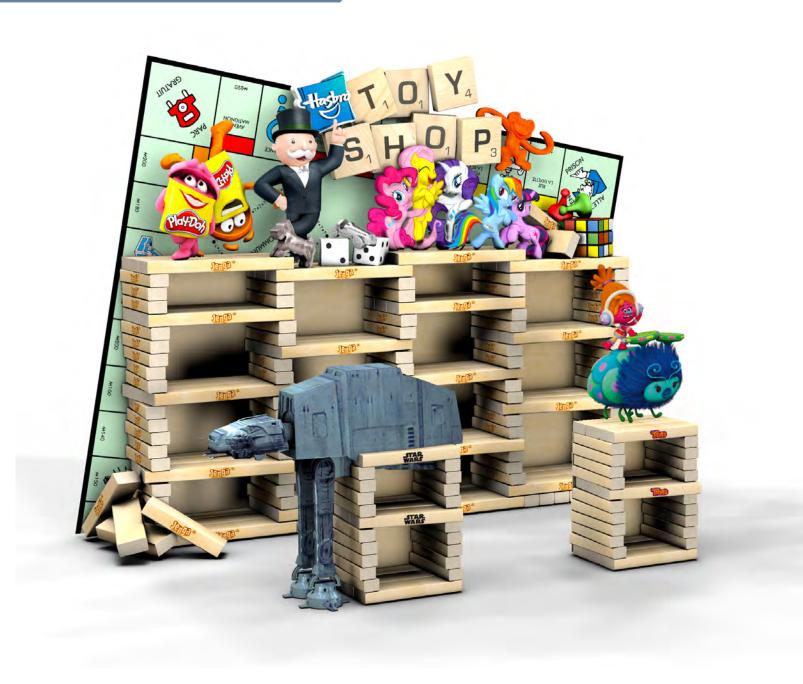

# **FULL PALLET DISPLAY**





## **ENDCAP DISPLAYS**







We have created an engaging and nostalgic display filled with the charm you would expect to find in a country store!

- Replenishable Display with easily installable blade units on either side and bins filled with products and built in dividers
- Replicated "Wooden Bins"
  Similar to what you might find in a
  market
- Use of thicker corrugated, for added strength
- Purposefully showcasing the raw edges to help gain a more natural and rustic feel



- Use of Iconic Characters to showcase the games being sold, sparking interest and inviting guest to shop
- Characters given graphic treatment to align more with the overall feel, showing wood grain





## **ROOM DESIGN**









# **FLOOR DISPLAY**









# **FEATURE SHOP**



# TARGET ROTUNDA