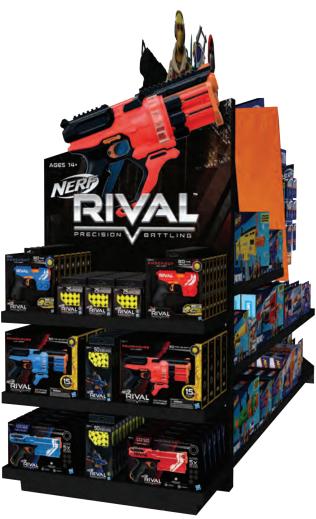

## **ENDCAP DISPLAYS**

We have created an engaging and nostalgic display filled with the charm you would expect to find in a country store!

- Replenishable Display with easily installable blade units on either side and bins filled with products and built in dividers
- Replicated "Wooden Bins"
  Similar to what you might find in a
  market
- Use of thicker corrugated, for added strength
- Purposefully showcasing the raw edges to help gain a more natural and rustic feel

- Use of Iconic Characters to showcase the games being sold, sparking interest and inviting guest to shop
- Characters given graphic treatment to align more with the overall feel, showing wood grain