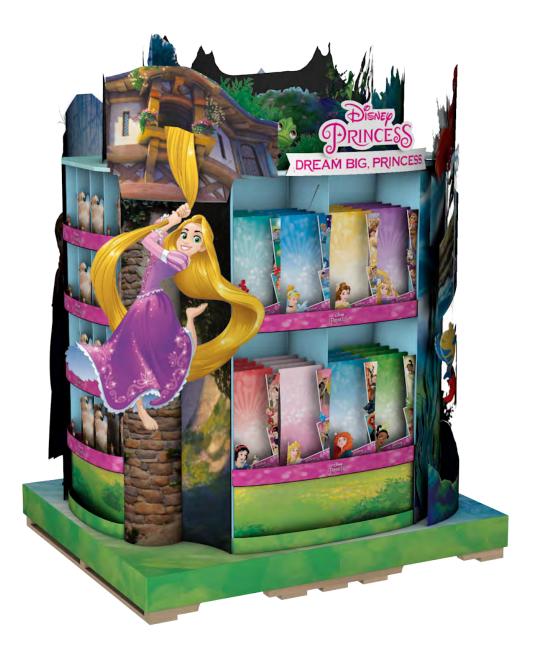

# PETER FLOOD PORTFOLIO

**INDUSTRIAL DESIGNER • GRAPHIC DESIGNER • ARTIST** 

#### HOLIDAY SHOP WITHIN A SHOP









#### **IN-STORE PRODUCT KIOSK**





## **IN-AISLE TAKEVOVER**





## **VEHICLE WRAP**





# PRODUCT SHOWCASE PDQ



# **FULL PALLET DISPLAY**





## **ENDCAP DISPLAYS**







We have created an engaging and nostalgic display filled with the charm you would expect to find in a country store!

- Replenishable Display with easily installable blade units on either side and bins filled with products and built in dividers
- Replicated "Wooden Bins"
  Similar to what you might find in a
  market
- Use of thicker corrugated, for added strength
- Purposefully showcasing the raw edges to help gain a more natural and rustic feel



- Use of Iconic Characters to showcase the games being sold, sparking interest and inviting guest to shop
- Characters given graphic treatment to align more with the overall feel, showing wood grain





## **ROOM DESIGN**









# **FLOOR DISPLAY**









# **FEATURE SHOP**



# TARGET ROTUNDA