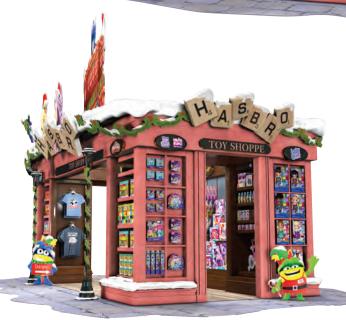

# PETER FLOOD PORTFOLIO

**INDUSTRIAL DESIGNER • GRAPHIC DESIGNER • ARTIST** 

#### HOLIDAY SHOP WITHIN A SHOP









#### **IN-STORE PRODUCT KIOSK**





## **IN-AISLE TAKEVOVER**





## **VEHICLE WRAP**





# PRODUCT SHOWCASE PDQ



# **FULL PALLET DISPLAY**





## **ENDCAP DISPLAYS**







We have created an engaging and nostalgic display filled with the charm you would expect to find in a country store!

- Replenishable Display with easily installable blade units on either side and bins filled with products and built in dividers
- Replicated "Wooden Bins"
  Similar to what you might find in a
  market
- Use of thicker corrugated, for added strength
- Purposefully showcasing the raw edges to help gain a more natural and rustic feel



- Use of Iconic Characters to showcase the games being sold, sparking interest and inviting guest to shop
- Characters given graphic treatment to align more with