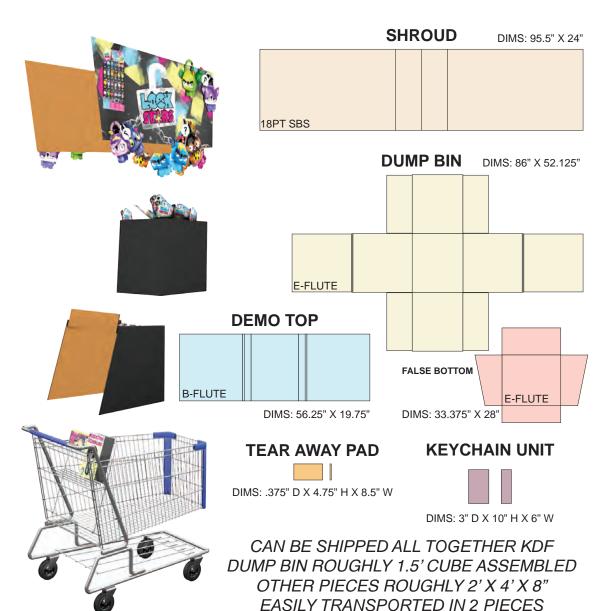

# PETER FLOOD PORTFOLIO

**INDUSTRIAL DESIGNER • GRAPHIC DESIGNER • ARTIST** 

#### HOLIDAY SHOP WITHIN A SHOP









#### **IN-STORE PRODUCT KIOSK**





## **IN-AISLE TAKEVOVER**





## **VEHICLE WRAP**





# PRODUCT SHOWCASE PDQ



# **FULL PALLET DISPLAY**





## **ENDCAP DISPLAYS**







We have created an engaging and nostalgic display filled with the charm you would expect to find in a country store!

- Replenishable Display with easily installable blade units on either side and bins filled with products and built in dividers
- Replicated "Wooden Bins"
  Similar to what you might find in a
  market
- Use of thicker corrugated, for added strength
- Purposefully showcasing the raw edges to help gain a more natural and rustic feel



- Use of Iconic Characters to showcase the games being sold, sparking interest and inviting guest to shop
- Characters given graphic treatment to align more with the overall feel, showing wood grain