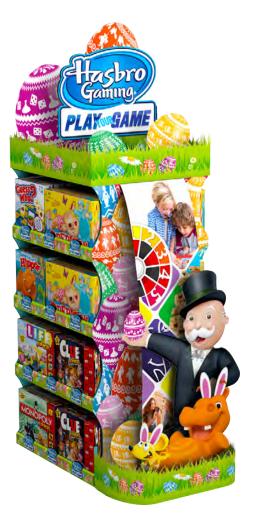

# PRODUCT SHOWCASE PDQ



# **FULL PALLET DISPLAY**





## **ENDCAP DISPLAYS**







We have created an engaging and nostalgic display filled with the charm you would expect to find in a country store!

- Replenishable Display with easily installable blade units on either side and bins filled with products and built in dividers
- Replicated "Wooden Bins"
  Similar to what you might find in a
  market
- Use of thicker corrugated, for added strength
- Purposefully showcasing the raw edges to help gain a more natural and rustic feel



- Use of Iconic Characters to showcase the games being sold, sparking interest and inviting guest to shop
- Characters given graphic treatment to align more with the overall feel, showing wood grain





## **ROOM DESIGN**









# **FLOOR DISPLAY**









# **FEATURE SHOP**



# TARGET ROTUNDA