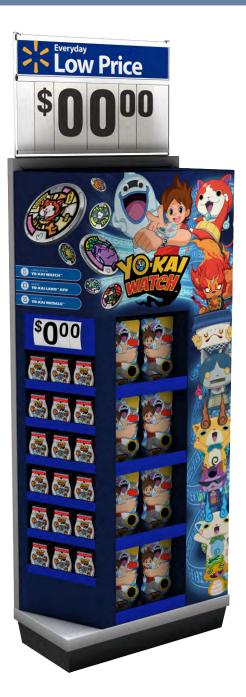

# PETER FLOOD PORTFOLIO

**INDUSTRIAL DESIGNER • GRAPHIC DESIGNER • ARTIST** 

#### HOLIDAY SHOP WITHIN A SHOP









#### **IN-STORE PRODUCT KIOSK**





## **IN-AISLE TAKEVOVER**





## **VEHICLE WRAP**





# PRODUCT SHOWCASE PDQ



# **FULL PALLET DISPLAY**





## **ENDCAP DISPLAYS**







We have created an engaging and nostalgic display filled with the charm you would expect to find in a country store!

- Replenishable Display with easily installable blade units on either side and bins filled with products and built in dividers
- Replicated "Wooden Bins"
  Similar to what you might find in a
  market
- Use of thicker corrugated, for added strength
- Purposefully showcasing the raw edges to help gain a more natural and rustic feel



- Use of Iconic Characters to showcase the games being sold, sparking interest and inviting guest to shop
- Characters given graphic treatment to align more with the overall feel, showing wood grain





## **ROOM DESIGN**









# **FLOOR DISPLAY**









# **FEATURE SHOP**



# TARGET ROTUNDA