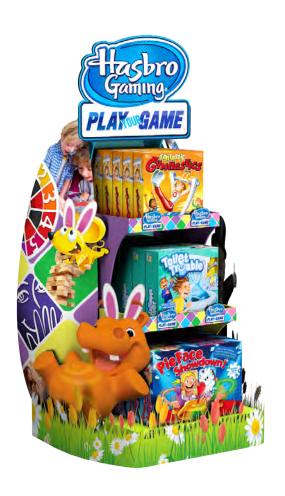

# PRODUCT SHOWCASE PDQ



# **FULL PALLET DISPLAY**





## **ENDCAP DISPLAYS**







We have created an engaging and nostalgic display filled with the charm you would expect to find in a country store!

- Replenishable Display with easily installable blade units on either side and bins filled with products and built in dividers
- Replicated "Wooden Bins"
  Similar to what you might find in a
  market
- Use of thicker corrugated, for added strength
- Purposefully showcasing the raw edges to help gain a more natural and rustic feel



- Use of Iconic Characters to showcase the games being sold, sparking interest and inviting guest to shop
- Characters given graphic treatment to align more with the overall feel, showing wood grain





## **ROOM DESIGN**









# **FLOOR DISPLAY**









# **FEATURE SHOP**



# TARGET ROTUNDA