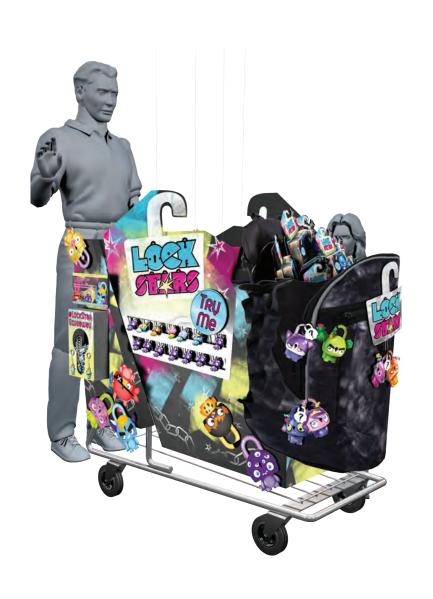

# PETER FLOOD PORTFOLIO

**INDUSTRIAL DESIGNER • GRAPHIC DESIGNER • ARTIST** 

#### HOLIDAY SHOP WITHIN A SHOP









#### **IN-STORE PRODUCT KIOSK**





## **IN-AISLE TAKEVOVER**





## **VEHICLE WRAP**





# PRODUCT SHOWCASE PDQ



# **FULL PALLET DISPLAY**





## **ENDCAP DISPLAYS**







We have created an engaging and nostalgic display filled with the charm you would expect to find in a country store!

- Replenishable Display with easily installable blade units on either side and bins filled with products and built in dividers
- Replicated "Wooden Bins"
  Similar to what you might find in a
  market
- Use of thicker corrugated, for added strength
- Purposefully showcasing the raw edges to help gain a more natural and rustic feel



- Use of Iconic Characters to showcase the games being sold, sparking interest and inviting guest to shop
- Characters given graphic treatment to align more with the overall feel, showing wood grain