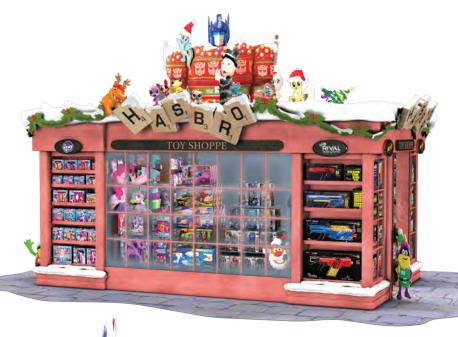

# PETER FLOOD PORTFOLIO

**INDUSTRIAL DESIGNER • GRAPHIC DESIGNER • ARTIST** 

#### HOLIDAY SHOP WITHIN A SHOP









#### **IN-STORE PRODUCT KIOSK**





## **IN-AISLE TAKEVOVER**





## **VEHICLE WRAP**





# PRODUCT SHOWCASE PDQ



# **FULL PALLET DISPLAY**





## **ENDCAP DISPLAYS**







We have created an engaging and nostalgic display filled with the charm you would expect to find in a country store!

- Replenishable Display with easily installable blade units on either side and bins filled with products and built in dividers
- Replicated "Wooden Bins"
  Similar to what you might find in a
  market
- Use of thicker corrugated, for added strength
- Purposefully showcasing the raw edges to help gain a more natural and rustic feel



- Use of Iconic Characters to showcase the games being sold, sparking interest and inviting guest to shop
- Characters given graphic treatment to align more w