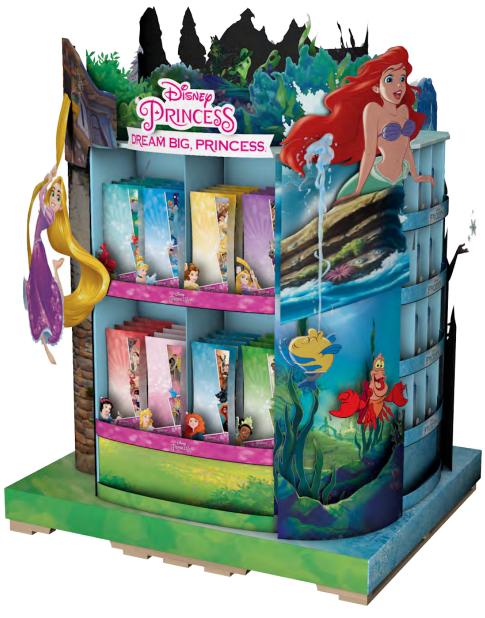

# PETER FLOOD PORTFOLIO

**INDUSTRIAL DESIGNER • GRAPHIC DESIGNER • ARTIST** 

#### HOLIDAY SHOP WITHIN A SHOP









#### **IN-STORE PRODUCT KIOSK**





## **IN-AISLE TAKEVOVER**





## **VEHICLE WRAP**





# PRODUCT SHOWCASE PDQ



# **FULL PALLET DISPLAY**





## **ENDCAP DISPLAYS**







We have created an engaging and nostalgic display filled with the charm you would expect to find in a country store!

- Replenishable Display with easily installable blade units on either side and bins filled with products and built in dividers
- Replicated "Wooden Bins"
  Similar to what you might find in a
  market
- Use of thicker corrugated, for added strength
- Purposefully showcasing the raw edges to help gain a more natural and rustic feel



- Use of Iconic Characters to showcase the games being sold, sparking interest and inviting guest to shop
- Characters given graphic treatment to align more with the overall feel, showing wood grain





## **ROOM DESIGN**









# **FLOOR DISPLAY**









# **FEATURE SHOP**



# TARGET ROTUNDA