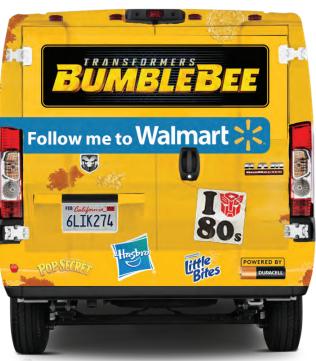

# PETER FLOOD PORTFOLIO

**INDUSTRIAL DESIGNER • GRAPHIC DESIGNER • ARTIST** 

#### HOLIDAY SHOP WITHIN A SHOP









#### **IN-STORE PRODUCT KIOSK**





## **IN-AISLE TAKEVOVER**





## **VEHICLE WRAP**





# PRODUCT SHOWCASE PDQ



# **FULL PALLET DISPLAY**





## **ENDCAP DISPLAYS**







We have created an engaging and nostalgic display filled with the charm you would expect to find in a country store!

- Replenishable Display with easily installable blade units on either side and bins filled with products and built in dividers
- Replicated "Wooden Bins"
  Similar to what you might find in a
  market
- Use of thicker corrugated, for added strength
- Purposefully showcasing the raw edges to help gain a more natural and rustic feel



- Use of Iconic Characters to showcase the games being sold, sparking interest and inviting guest to shop
- Characters given graphic treatment to align more with the overall feel, showing wood grain





## **ROOM DESIGN**









# **FLOOR DISPLAY**